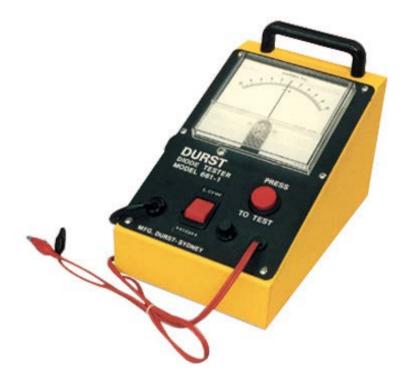

# **AUTOMOTIVE TESTERS**

- 1.0 <u>Model</u> DT-661-1
- 2.0 <u>Description</u>

Diode Tester 10 Amp

Durst Industries Australia Pty. Ltd. durst.com.au Phone: +61 2 9660 1755

Unit 1, 11 Packard Avenue Castle Hill NSW 2154 Australia

### 3.0 <u>Features</u>

• Large easy to read Instrument scale.

#### 5.0 <u>Performance</u>

• Meter Scale 20-0-20 Amps